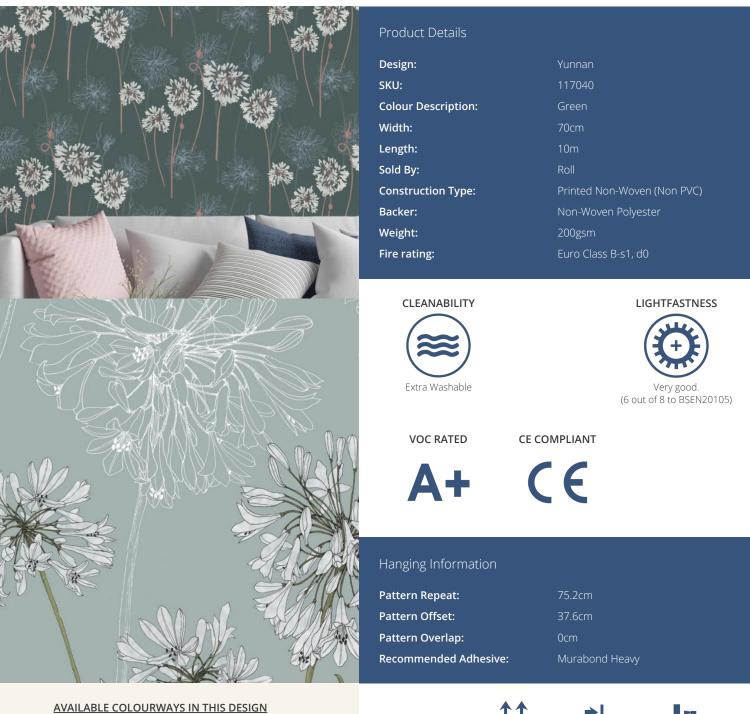

## <u>YUNNAN</u>

Inspired by the mythical world of Shangri-La; this collection brings to life the lost world by way of floral metaphors that would have adorned the valleys and surrounding peaks of its snowy mountains.

To view the full range of colourways available in this design, please search Yunnan' using the search function tool on the Fardis website.

BUTT JOINT BY STRAIGHT HANGING

OFFSET MATCH PASTE TO WALL

If you require further information about any Fardis product or service please search our website <u>www.fardis.com</u>, contact us at <u>contact@fardis.com</u> or call 0333 240 9045