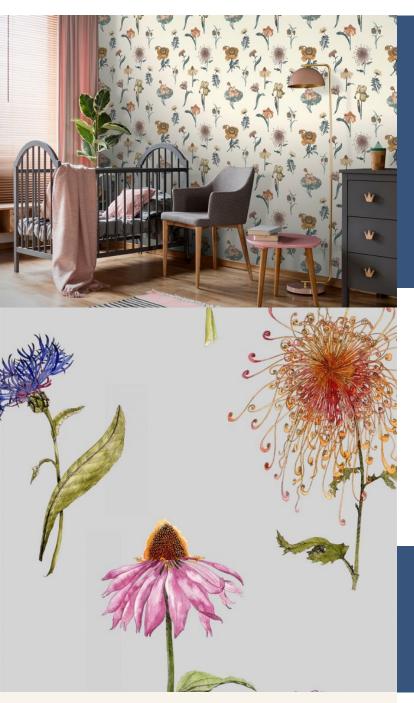

**HUNZA** 

Inspired by the mythical world of Shangri-La; this collection brings to life the lost world by way of floral metaphors that would have adorned the valleys and surrounding peaks of its snowy mountains.

# **AVAILABLE COLOURWAYS IN THIS DESIGN**

To view the full range of colourways available in this design, please search 'Hunza' using the search function tool on the Fardis website.

**BUTT JOINT** 