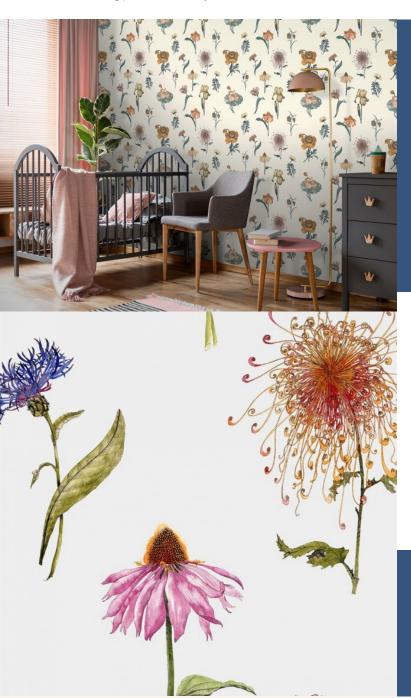

**HUNZA** 

Inspired by the mythical world of Shangri-La; this collection brings to life the lost world by way of floral metaphors that would have adorned the valleys and surrounding peaks of its snowy mountains.

## **AVAILABLE COLOURWAYS IN THIS DESIGN**

To view the full range of colourways available in this design, please search 'Hunza' using the search function tool on the Fardis website.

**BUTT JOINT** 

BY STRAIGHT HANGING STRAIGHT MATCH