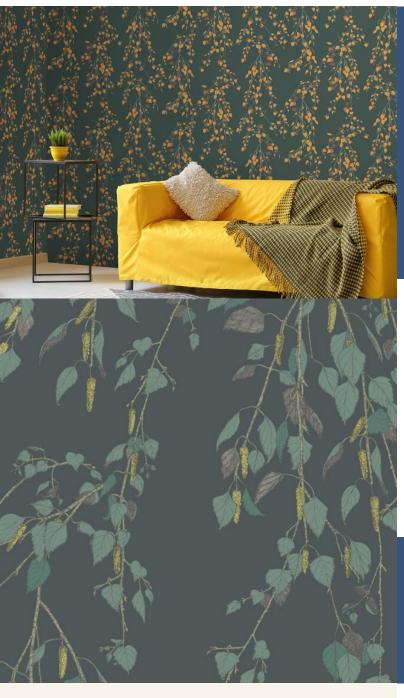

**KACHURA** 

Inspired by the mythical world of Shangri-La; this collection brings to life the lost world by way of floral metaphors that would have adorned the valleys and surrounding peaks of its snowy mountains.

### **Product Details**

Design:KachuraSKU:117095Colour Description:GreenWidth:70cmLength:10mSold By:Roll

**Construction Type:** Printed Non-Woven (Non PVC)

Backer: Non-Woven Polyester

Weight: 200gsm

Fire rating: Euro Class B-s1, d0