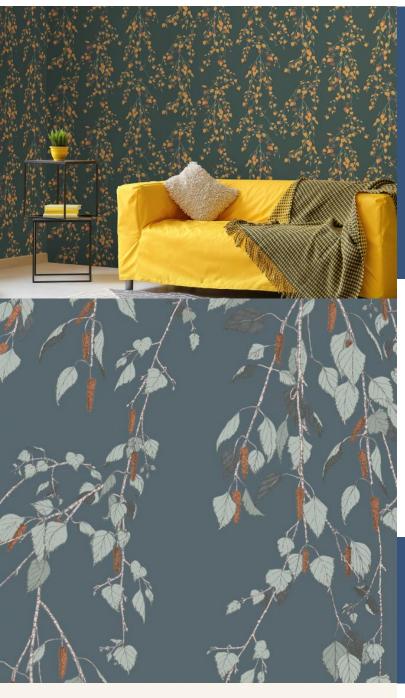

**KACHURA** 

Inspired by the mythical world of Shangri-La; this collection brings to life the lost world by way of floral metaphors that would have adorned the valleys and surrounding peaks of its snowy mountains.

## **Product Details**

Design:KachuraSKU:117094Colour Description:TurquoiseWidth:70cmLength:10mSold By:Roll

**Construction Type:** Printed Non-Woven (Non PVC)

**Backer:** Non-Woven Polyester

Weight: 200gsm