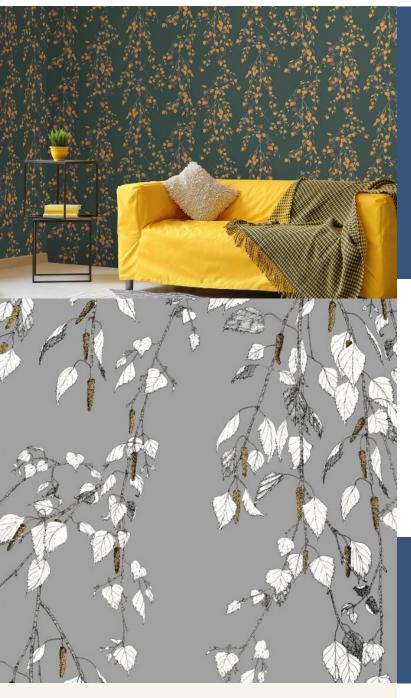

**KACHURA** 

Inspired by the mythical world of Shangri-La; this collection brings to life the lost world by way of floral metaphors that would have adorned the valleys and surrounding peaks of its snowy mountains.

### Product Details

Design:KachurSKU:117033Colour Description:GreyWidth:70cmLength:10mSold By:Roll

**Construction Type:** Printed Non-Woven (Non PVC)

Backer: Non-Woven Polyester

Weight: 200gsm

Fire rating: Euro Class B-s1, d0