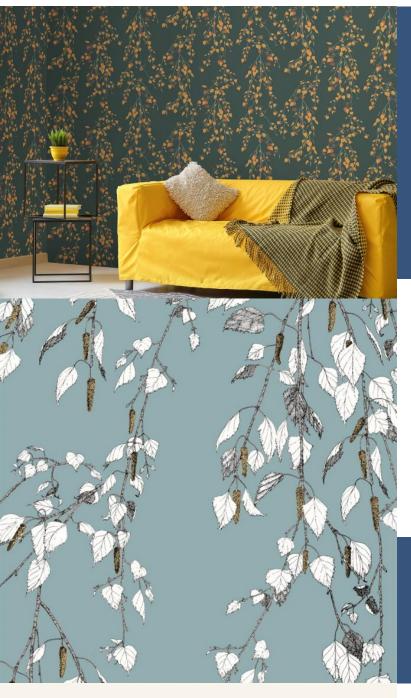

**KACHURA** 

Inspired by the mythical world of Shangri-La; this collection brings to life the lost world by way of floral metaphors that would have adorned the valleys and surrounding peaks of its snowy mountains.

### **Product Details**

Design:KachuraSKU:117032Colour Description:TurquoiseWidth:70cmLength:10mSold By:Roll

**Construction Type:** Printed Non-Woven (Non PVC)

Backer: Non-Woven Polyester

Weight: 200gsm

Fire rating: Euro Class B-s1, d0