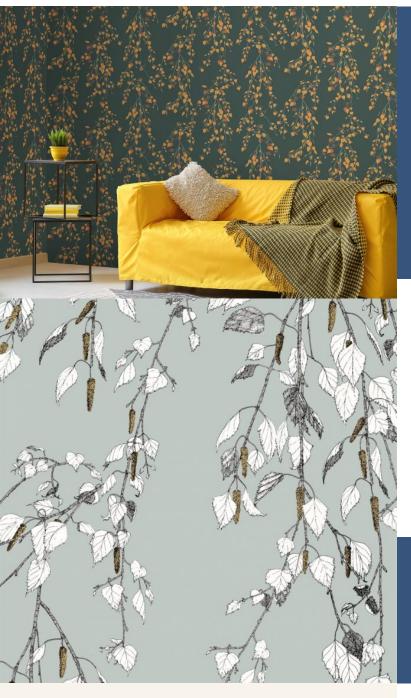

**KACHURA** 

Inspired by the mythical world of Shangri-La; this collection brings to life the lost world by way of floral metaphors that would have adorned the valleys and surrounding peaks of its snowy mountains.

### Product Details

Design:KachuraSKU:117029Colour Description:GreenWidth:70cmLength:10mSold By:Roll

**Construction Type:** Printed Non-Woven (Non PVC)

Backer: Non-Woven Polyester

Weight: 200gsm

Fire rating: Euro Class B-s1, d0

# **AVAILABLE COLOURWAYS IN THIS DESIGN**

To view the full range of colourways available in this design, please search 'Kachura' using the search function tool on the Fardis website.

BUTT JOINT

OFFSET MATCH