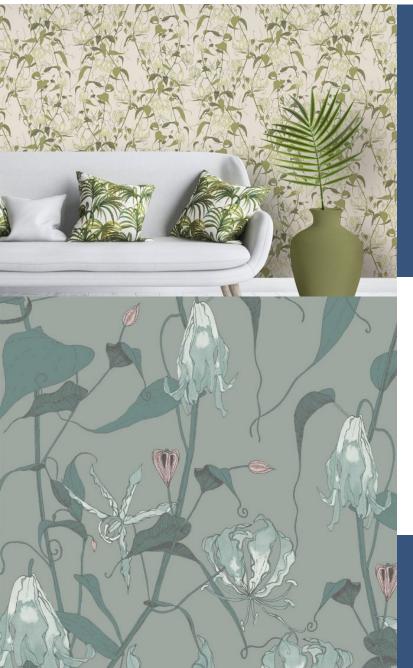

**GILGIT** 

Inspired by the mythical world of Shangri-La; this collection brings to life the lost world by way of floral metaphors that would have adorned the valleys and surrounding peaks of its snowy mountains.

### Product Details

Design:GilgitSKU:117084Colour Description:TurquoiseWidth:70cmLength:10mSold By:Roll

**Construction Type:** Printed Non-Woven (Non PVC)

Backer: Non-Woven Polyester

Weight: 200gsm

Fire rating: Euro Class B-s1, d0