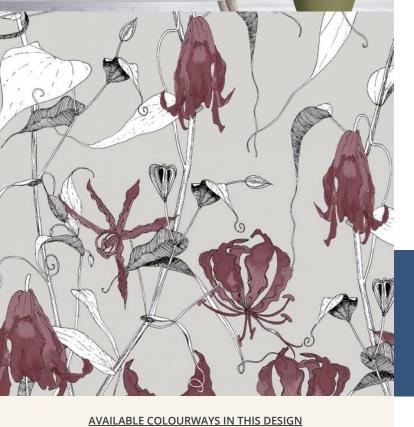

GILGIT

Inspired by the mythical world of Shangri-La; this collection brings to life the lost world by way of floral metaphors that would have adorned the valleys and surrounding peaks of its snowy mountains.

## **Product Details** Design: Gilgit SKU: **Colour Description:** Width: Length: Sold By: Construction Type: Backer: Weight: Fire rating: Euro Class B-s1, d0

To view the full range of colourways available in this design, please search 'Gilgit' using the search function tool on the Fardis website.