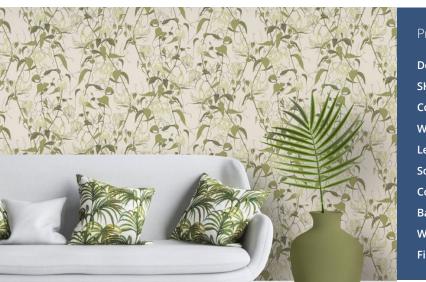

## **Product Details** Design: Gilgit SKU: **Colour Description:** Width: Length: Sold By: Construction Type: Backer: Weight: Fire rating: Euro Class B-s1, d0

To view the full range of colourways available in this design, please search 'Gilgit' using the search function tool on the Fardis website.