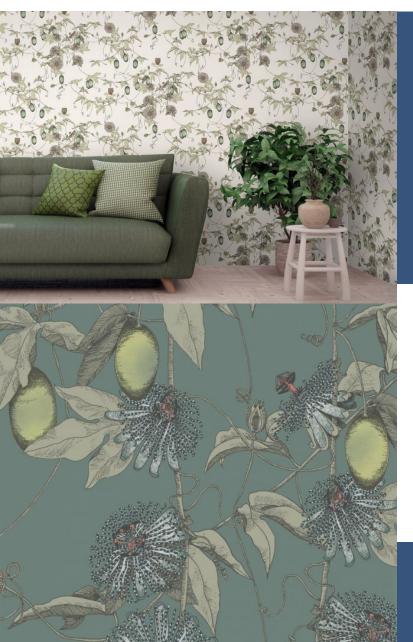

**SKARDU** 

Inspired by the mythical world of Shangri-La; this collection brings to life the lost world by way of floral metaphors that would have adorned the valleys and surrounding peaks of its snowy mountains.

### Product Details

Design:SkarduSKU:117078Colour Description:GreenWidth:70cmLength:10mSold By:Roll

**Construction Type:** Printed Non-Woven (Non PVC)

Backer: Non-Woven Polyester

Weight: 200gsm

Fire rating: Euro Class B-s1, d0