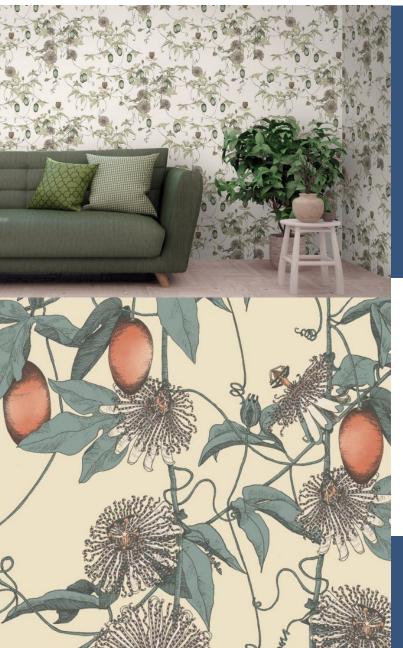

**SKARDU** 

Inspired by the mythical world of Shangri-La; this collection brings to life the lost world by way of floral metaphors that would have adorned the valleys and surrounding peaks of its snowy mountains.

### Product Details

Design:SkarduSKU:117077Colour Description:GreenWidth:70cmLength:10mSold By:Roll

**Construction Type:** Printed Non-Woven (Non PVC)

Backer: Non-Woven Polyester

Weight: 200gsm

Fire rating: Euro Class B-s1, d0