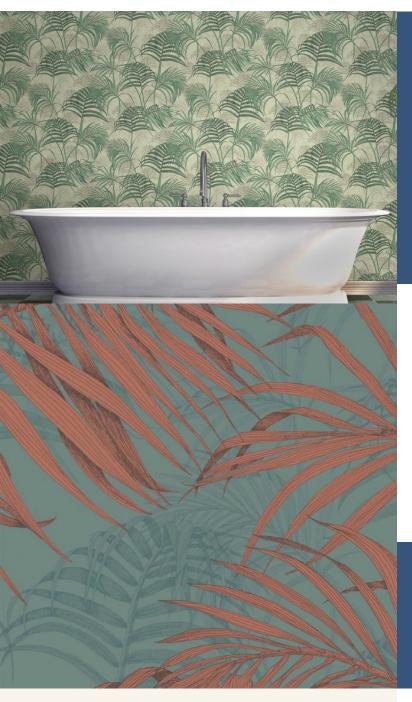

MAUI

Inspired by the mythical world of Shangri-La; this collection brings to life the lost world by way of floral metaphors that would have adorned the valleys and surrounding peaks of its snowy mountains. The image of Maui further depicts a parallel paradise representing the palms of tropical worlds in the Pacific.

## Product Details

Design:MauiSKU:117073Colour Description:TurquoiseWidth:70cmLength:10mSold By:Roll

Construction Type: Printed Non-Woven (Non PVC)

Backer: Non-Woven Polyester

Weight: 200gsm

Fire rating: Euro Class B-s1, d0