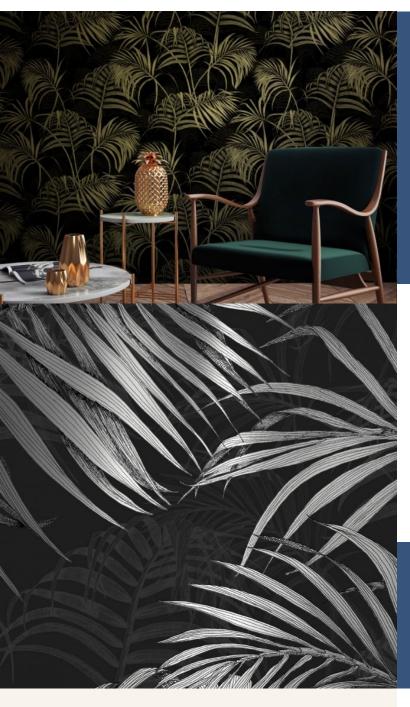

### MAUI (FOIL)

Inspired by the mythical world of Shangri-La; this collection brings to life the lost world by way of floral metaphors that would have adorned the valleys and surrounding peaks of its snowy mountains. The image of Maui further depicts a parallel paradise representing the palms of tropical worlds in the Pacific.