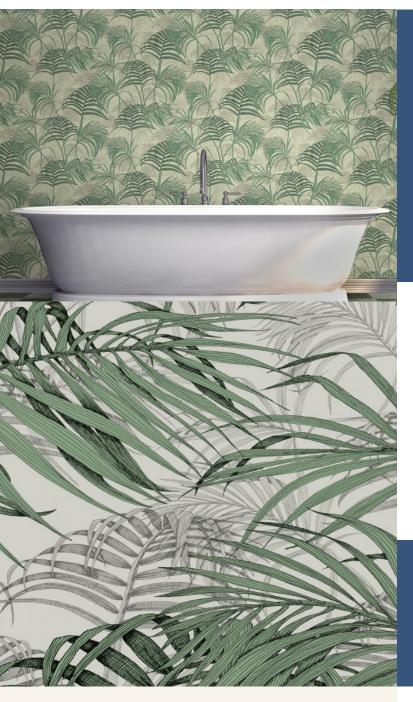

**MAUI** 

Inspired by the mythical world of Shangri-La; this collection brings to life the lost world by way of floral metaphors that would have adorned the valleys and surrounding peaks of its snowy mountains. The image of Maui further depicts a parallel paradise representing the palms of tropical worlds in the Pacific.

## Product Details

Design: Maui
SKU: 117005
Colour Description: Cream
Width: 70cm
Length: 10m
Sold By: Roll

**Construction Type:** Printed Non-Woven (Non PVC)

Backer: Non-Woven Polyester

Weight: 200gsn

Fire rating: Euro Class B-s1, d0