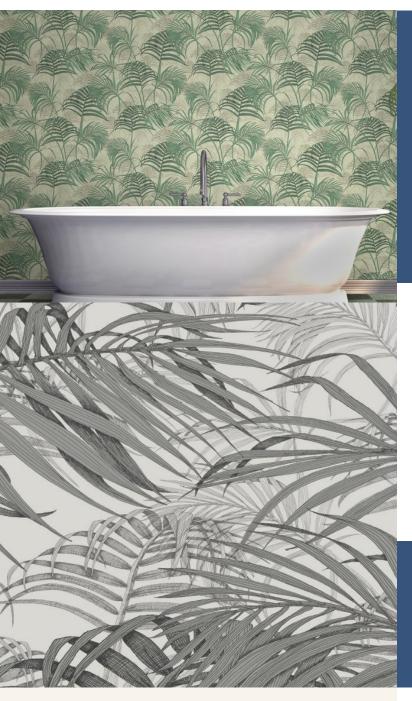

**MAUI** 

Inspired by the mythical world of Shangri-La; this collection brings to life the lost world by way of floral metaphors that would have adorned the valleys and surrounding peaks of its snowy mountains. The image of Maui further depicts a parallel paradise representing the palms of tropical worlds in the Pacific.

## Product Details

Design:MauiSKU:117002Colour Description:TaupeWidth:70cmLength:10mSold By:Roll

**Construction Type:** Printed Non-Woven (Non PVC)

Backer: Non-Woven Polyester

Weight: 200gsm

Fire rating: Euro Class B-s1, d0