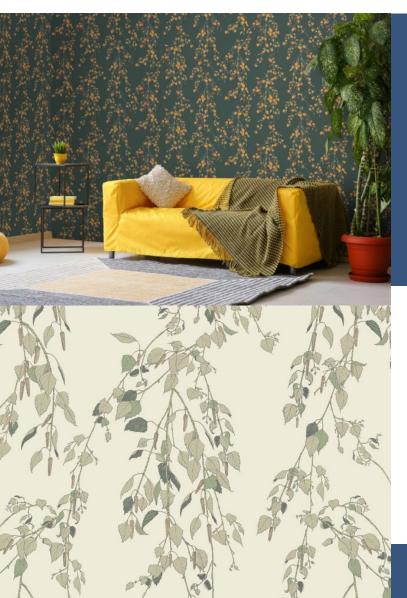

**KACHURA** 

Inspired by the mythical world of Shangri-La; this collection brings to life the lost world by way of floral metaphors that would have adorned the valleys and surrounding peaks of its snowy mountains.

### Product Details

Design:KachurSKU:117092Colour Description:BeigeWidth:70cmLength:10mSold By:Roll

**Construction Type:** Printed Non-Woven (Non PVC)

Backer: Non-Woven Polyester

Weight: 200gsm

Fire rating: Euro Class B-s1, d0