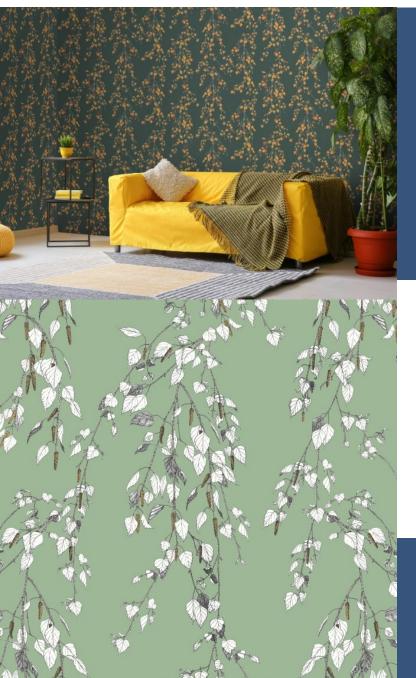

#### **KACHURA**

Inspired by the mythical world of Shangri-La; this collection brings to life the lost world by way of floral metaphors that would have adorned the valleys and surrounding peaks of its snowy mountains.

### Product Details

Design:KachuraSKU:117031Colour Description:GreenWidth:70cmLength:10mSold By:Roll

Construction Type: Printed Non-Woven (Non PVC)

Backer: Non-Woven Polyester

Weight: 200gsm

Fire rating: Euro Class B-s1, d0