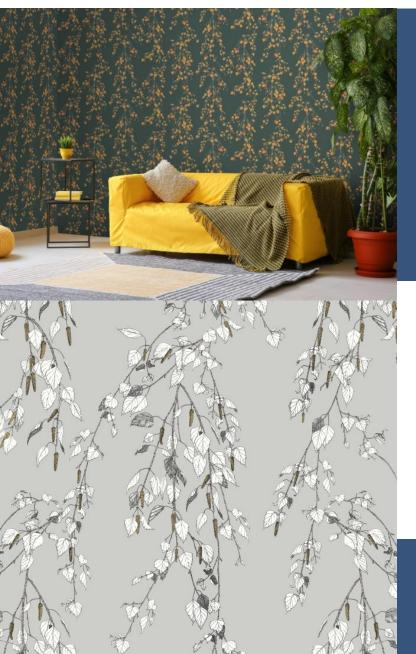

**KACHURA** 

Inspired by the mythical world of Shangri-La; this collection brings to life the lost world by way of floral metaphors that would have adorned the valleys and surrounding peaks of its snowy mountains.

### Product Details

Design:KachuraSKU:117028Colour Description:GreyWidth:70cmLength:10mSold By:Roll

**Construction Type:** Printed Non-Woven (Non PVC)

Backer: Non-Woven Polyester

Weight: 200gsm

Fire rating: Euro Class B-s1, d0