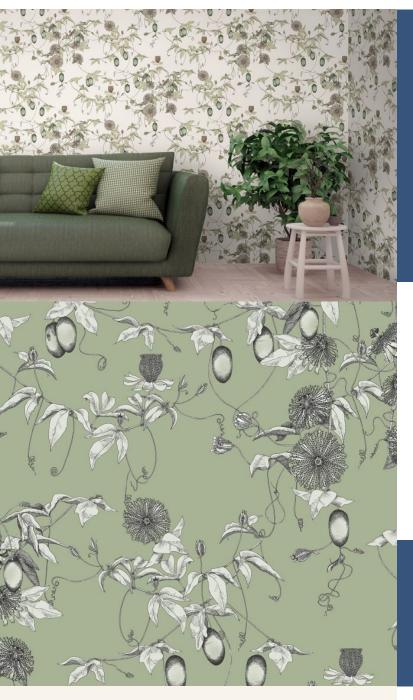

**SKARDU** 

Inspired by the mythical world of Shangri-La; this collection brings to life the lost world by way of floral metaphors that would have adorned the valleys and surrounding peaks of its snowy mountains.

### Product Details

Design:SkarduSKU:117013Colour Description:GreenWidth:70cmLength:10mSold By:Roll

**Construction Type:** Printed Non-Woven (Non PVC)

**Backer:** Non-Woven Polyester

Weight: 200gsm

Fire rating: Euro Class B-s1, d0