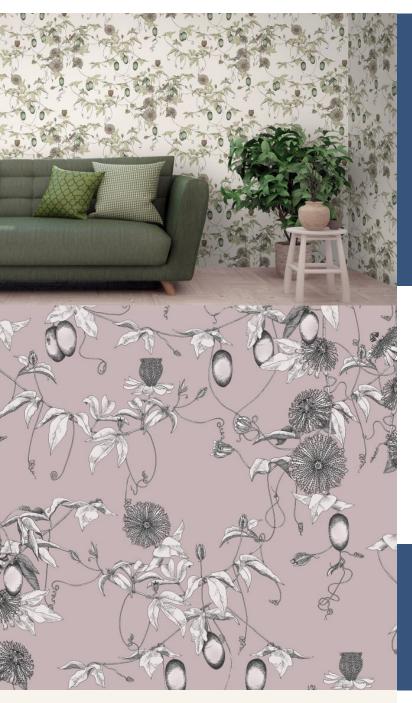

**SKARDU** 

Inspired by the mythical world of Shangri-La; this collection brings to life the lost world by way of floral metaphors that would have adorned the valleys and surrounding peaks of its snowy mountains.

### Product Details

Design:SkarduSKU:117012Colour Description:PurpleWidth:70cmLength:10mSold By:Roll

**Construction Type:** Printed Non-Woven (Non PVC)

**Backer:** Non-Woven Polyester

Weight: 200gsm

Fire rating: Euro Class B-s1, d0