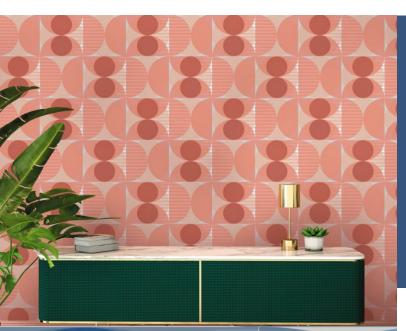

SOLAR

Circles over circles and layered over meaningful structures, this restful geometric which has been printed large for impact is available in four precise colourways.

## Product Details

| Design:             | Solar                       |
|---------------------|-----------------------------|
| SKU:                | 12062                       |
| Colour Description: | Blue                        |
| Width:              | 52cm                        |
| Length:             | 10m                         |
| Sold By:            | Roll                        |
| Construction Type:  | Printed Non-Woven (Non PVC) |
| Backer:             | Non Woven Polyester         |
| Weight:             | 200gsm                      |
| Fire rating:        | Euro Class B-s1, d0         |
|                     |                             |