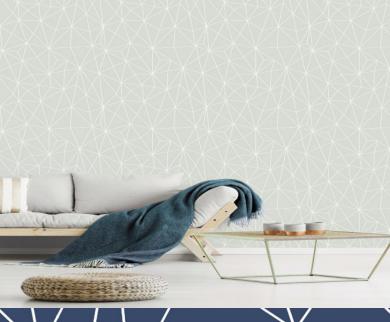

SHARD

Inspired by a diamond's effects, line is used to suggest reflecting facets. A subtle yet impactful design useful for a myriad of interiors.

# **Product Details**

Design:ShardSKU:12053Colour Description:BlueWidth:52cmLength:10mSold By:Roll

Construction Type: Digital Print - FBV

Backer: Non Woven Polyeste

Weight: -

Fire rating: Euro Class B-s1, d0