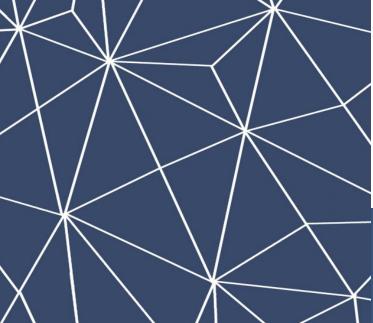

SHARD

Inspired by a diamond's effects, line is used to suggest reflecting facets. A subtle yet impactful design useful for a myriad of interiors.

# **Product Details**

Design:ShardSKU:12053Colour Description:BlueWidth:52cmLength:10mSold By:Roll

Construction Type: Digital Print - FBV

Backer: Non Woven Polyeste

Weight: -

Fire rating: Euro Class B-s1, d0