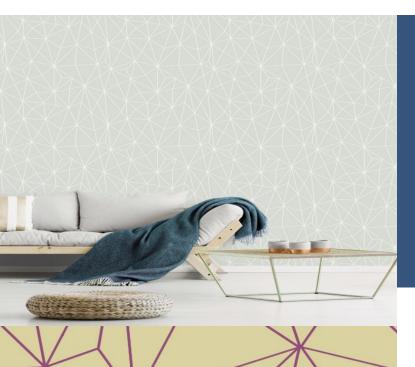

Inspired by a diamond's effects, line is used to suggest reflecting facets. A subtle yet impactful design useful for a myriad of interiors.