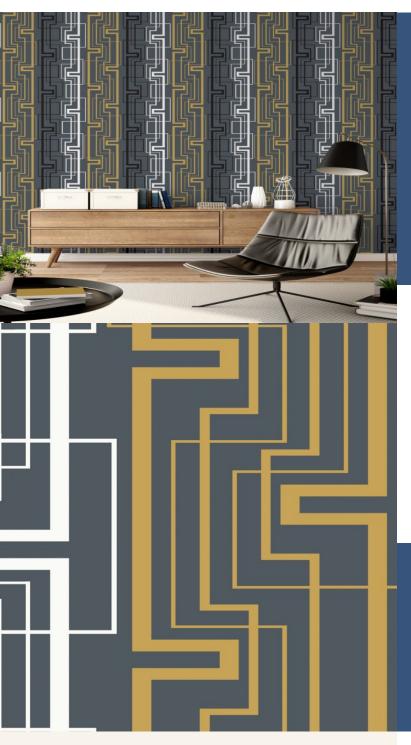

**NEWTON** 

As a unit of force, this design reflects different levels of force through the differing line intensities and trio of colours. This very bold linear styling delivers a real statement wallcovering.