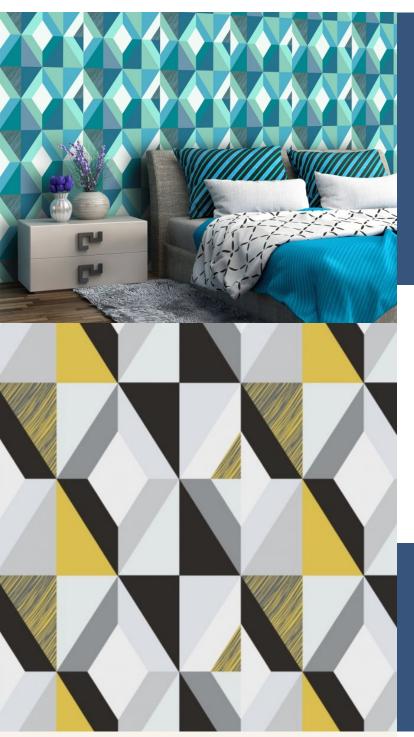

## **HARLEQUIN**

Diamonds layered over each other forming rectangles and triangles, this wallpaper captures the trend for this popular geometric look. A palette of impact colours makes this an eye catching design.