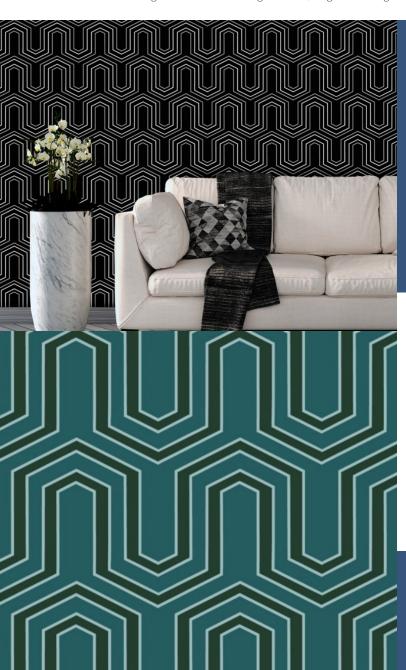

**VECTOR** 

Colour and line work together to create an angular wave; all given a soft glamourous touch by its pearlescent surface.

Product Details

Design:VectorSKU:12022Colour Description:TurquoiseWidth:52cmLength:10mSold By:Roll