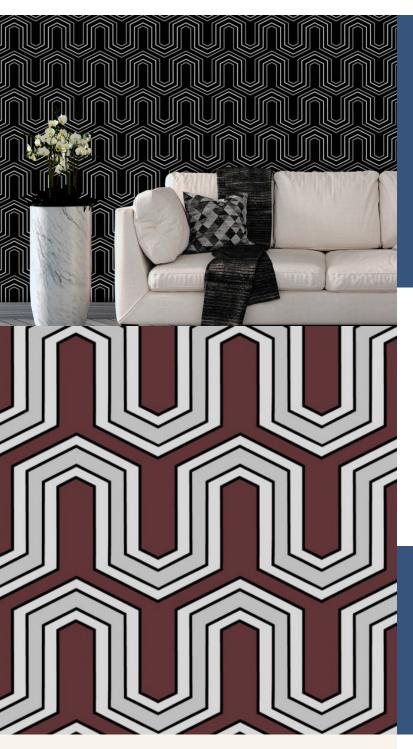

**VECTOR** 

Colour and line work together to create an angular wave; all given a soft glamourous touch by its pearlescent surface.

**Product Details** 

Design: SKU: **Colour Description:** Width: Length: Sold By:

**VOC RATED** 

**CE COMPLIANT** 

**CONTAINS BIOCIDE** 

Hanging Information

Pattern Repeat: Pattern Offset: Pattern Overlap:

Recommended Adhesive:

lining use Murabond Easy Strip. On

**AVAILABLE COLOURWAYS IN THIS DESIGN** 

To view the full range of colourways available in this design, please search 'Vector' using the search function tool on the Fardis website.

BUTT JOINT

BY STRAIGHT HANGING