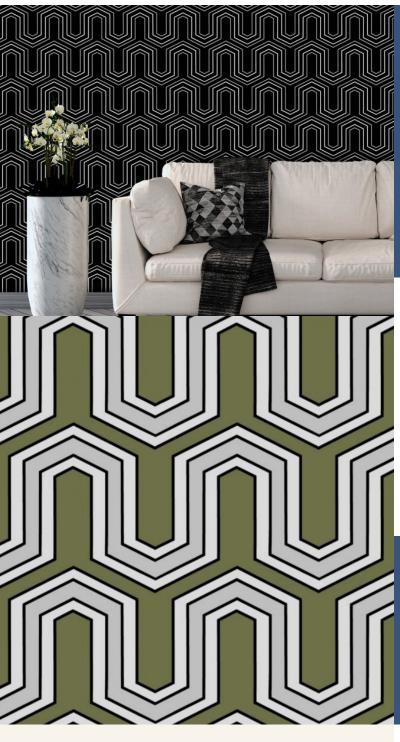

**VECTOR** 

Colour and line work together to create an angular wave; all given a soft glamourous touch by its pearlescent surface.

**Product Details** 

Design: SKU: **Colour Description:** Width: Length: Sold By:

## **AVAILABLE COLOURWAYS IN THIS DESIGN**

To view the full range of colourways available in this design, please search 'Vector' using the search function tool on the Fardis website.

BUTT JOINT

BY STRAIGHT HANGING