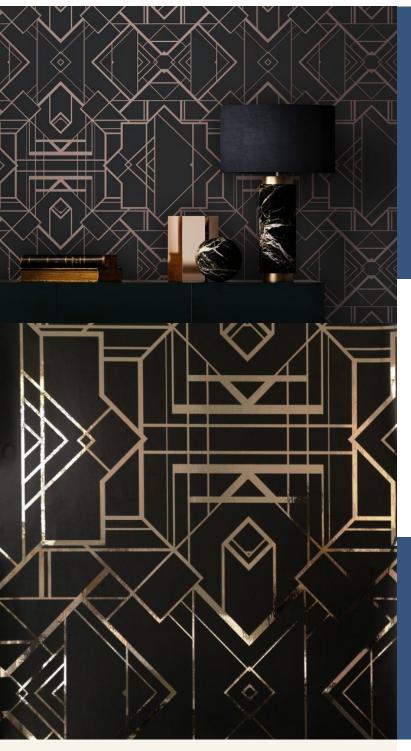

**GATSBY** 

This type of wallpaper design creates a special atmosphere and makes you instantly think of the roaring 1920's and all its glamour! Purposeful geometric lines in nostalgic colours all contribute to achieve stunning Art Deco chic.