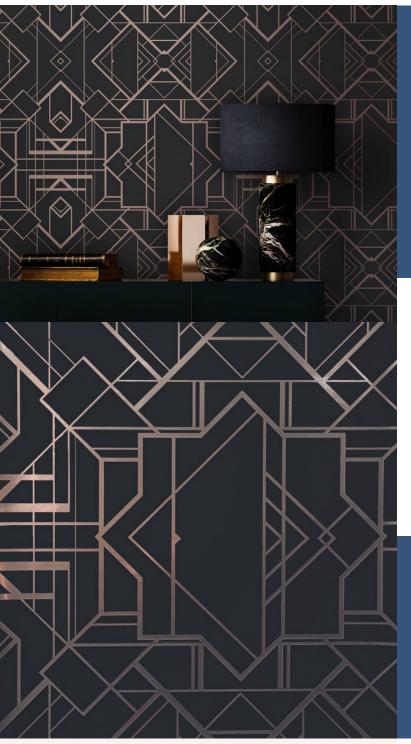

**GATSBY** 

This type of wallpaper design creates a special atmosphere and makes you instantly think of the roaring 1920's and all its glamour! Purposeful geometric lines in nostalgic colours all contribute to achieve stunning Art Deco chic.

## Product Details

Design: Gatsby
SKU: 12145
Colour Description: Black
Width: 52cm
Length: 10m
Sold By: Roll

Construction Type: Digital Print - PET Foil FBV

Backer: Non Woven Polyester

Weight: 350gsm

Fire rating: Euro Class B-s2,d0