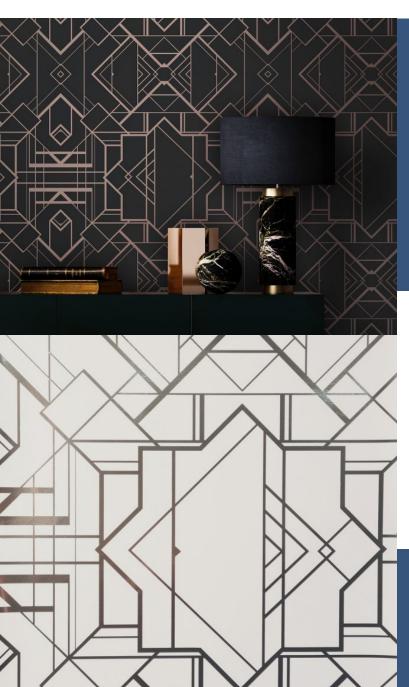

**GATSBY** 

This type of wallpaper design creates a special atmosphere and makes you instantly think of the roaring 1920's and all its glamour! Purposeful geometric lines in nostalgic colours all contribute to achieve stunning Art Deco chic.

### **AVAILABLE COLOURWAYS IN THIS DESIGN**

To view the full range of colourways available in this design, please search 'Gatsby' using the search function tool on the Fardis website.

**BUTT JOINT** 