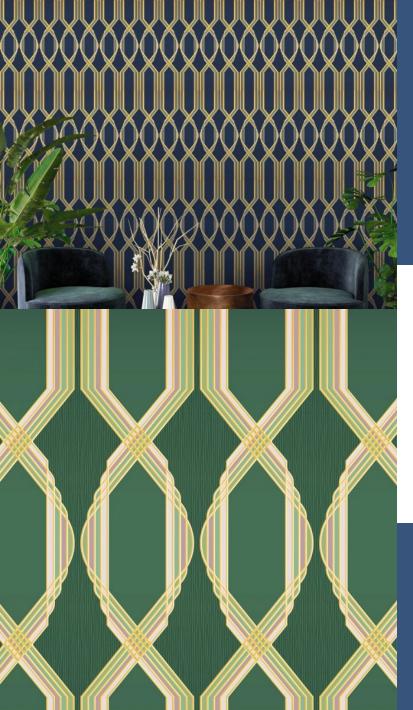

**VICTOIRE** 

Symmetrical, geometric and streamlined, 'Victoire' is a simple, yet strikingly attractive wallpaper. Tastefully coloured in nude and blue, rich reds and greens, this is a wallpaper to grab attention.