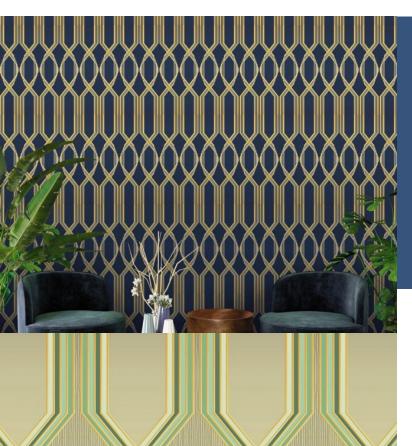

**VICTOIRE** 

Symmetrical, geometric and streamlined, 'Victoire' is a simple, yet strikingly attractive wallpaper. Tastefully coloured in nude and blue, rich reds and greens, this is a wallpaper to grab attention.