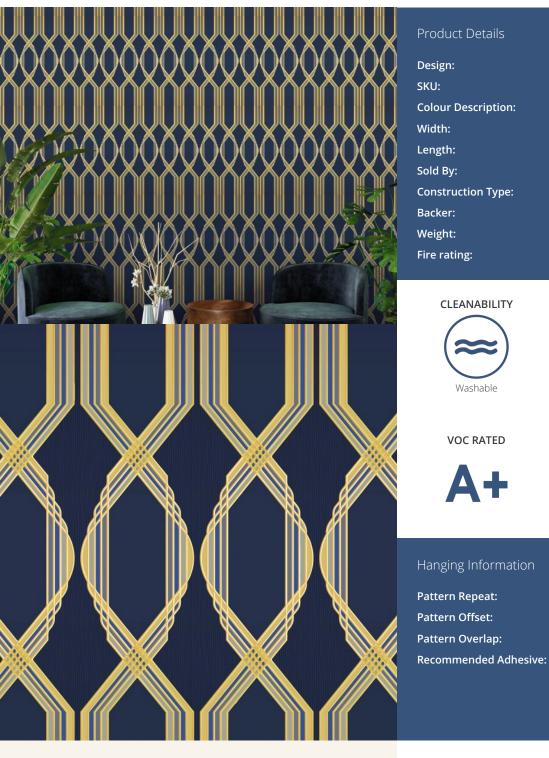

## VICTOIRE

Symmetrical, geometric and streamlined, Victoire' is a simple, yet strikingly attractive wallpaper. Tastefully coloured in nude and blue, rich reds and greens, this is a wallpaper to grab attention.

## AVAILABLE COLOURWAYS IN THIS DESIGN

To view the full range of colourways available in this design, please search 'Victoire' using the search function tool on the Fardis website.

CLEANABILITY

Washable

VOC RATED

Δ+

lining use Murabond Easy Strip. On

Sealed Surface Adhesive

56.4cm

contact us at contact@fardis.com or call 0333 240 9045

LIGHTFASTNESS

Non Woven Polyester

Euro Class B-s1,d0