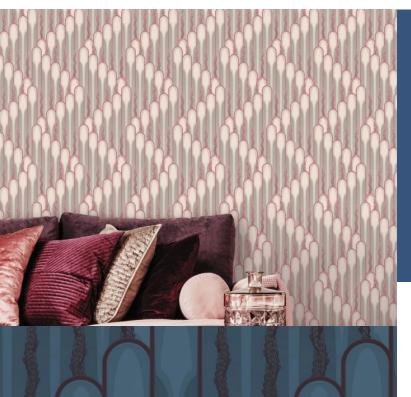

### **RIVENDELL**

Theatrical and full of Art Deco character, 'Rivendell' has the stepped pattern look reminiscent of art deco architecture formed from long vertical lines and curved arches.