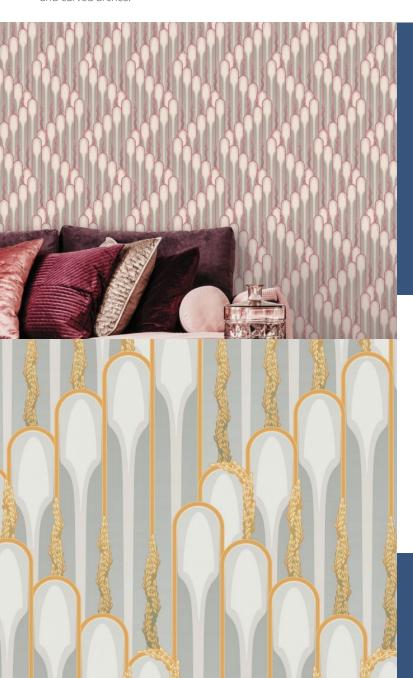

**RIVENDELL** 

Theatrical and full of Art Deco character, 'Rivendell' has the stepped pattern look reminiscent of art deco architecture formed from long vertical lines and curved arches.

**Product Details** 