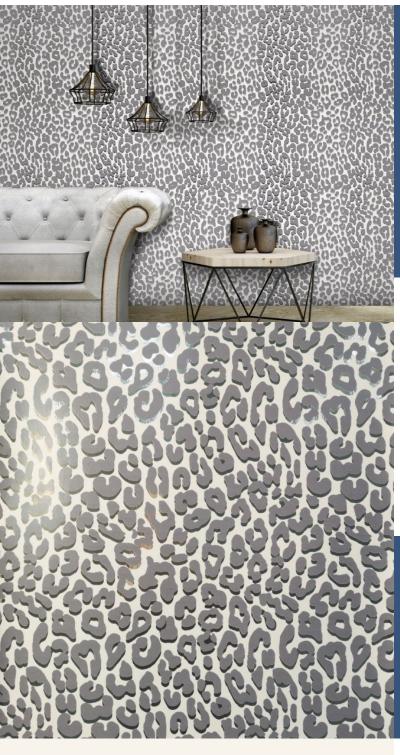

**DESIRE** 

'Desire' presents a leopard print with an exclusive and luxurious twist, softly coloured reflecting the glamour of the 30's for today's interiors.

Product Details

Design:DesireSKU:12118Colour Description:GreyWidth:52cmLength:10mSold By:Roll