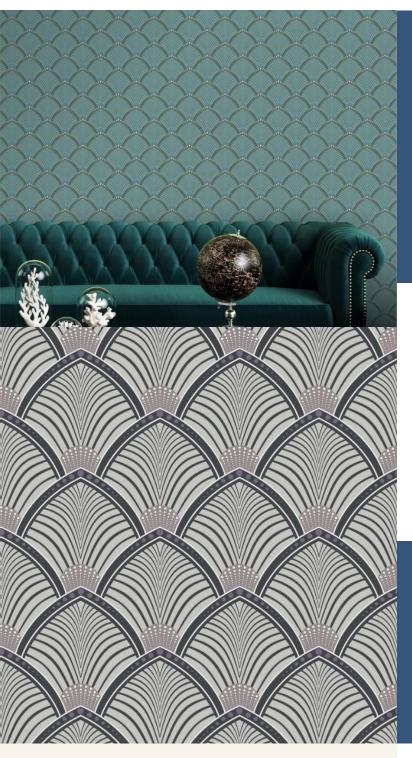

**ARCHES** 

The Art Deco inspired 'Arches' design showcases the classic sunburst and fan theme in a combined and striking pattern. Contrasting colours keep the design dynamic while the repeated fan-shaped design adds an attractive regularity to a wall.