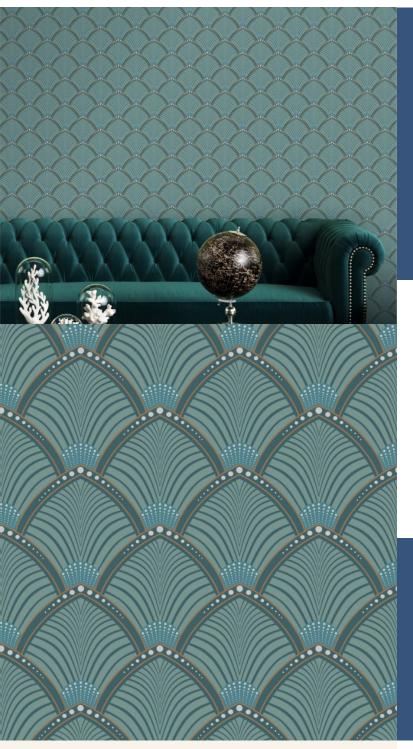

**ARCHES** 

The Art Deco inspired 'Arches' design showcases the classic sunburst and fan theme in a combined and striking pattern. Contrasting colours keep the design dynamic while the repeated fan-shaped design adds an attractive regularity to a wall.