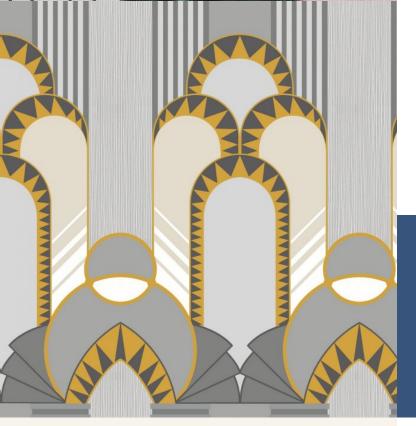

### DREAMLAND

Influenced by the 'Streamline Moderne' genre, 'Dreamland' exudes the daring and bold architectural influence on design. As a statement design with its majestic curves and Aztec styling, this is a true conversation wallpaper.

# **Product Details**

| Design:             | Dreamland                   |
|---------------------|-----------------------------|
| SKU:                | 12108                       |
| Colour Description: | Grey                        |
| Width:              | 52cm                        |
| Length:             | 10m                         |
| Sold By:            | Roll                        |
| Construction Type:  | Printed Non-Woven (Non PVC) |
| Backer:             | Non Woven Polyester         |
| Weight:             | 187gsm                      |
| Fire rating:        | Euro Class B-s1,d0          |
|                     |                             |