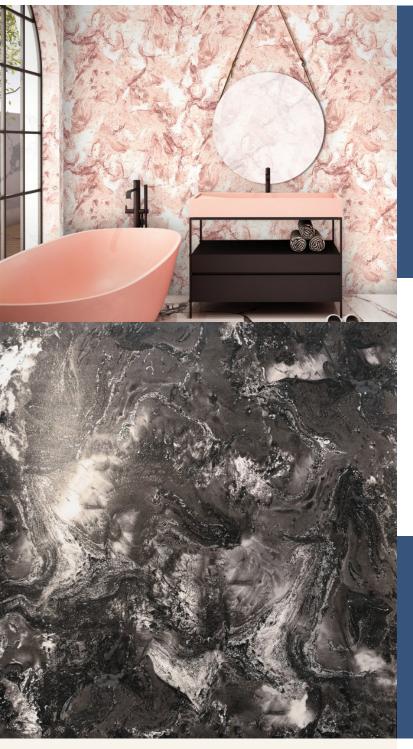

**GARBO** 

The Art Deco period features marble extensively, from ornaments through to building interiors. Marble takes a 'stone' finish to a new level of elegance, sophistication and luxury. Garbo uses lavish foils as a base before printing this marble design in an array of realistic colours