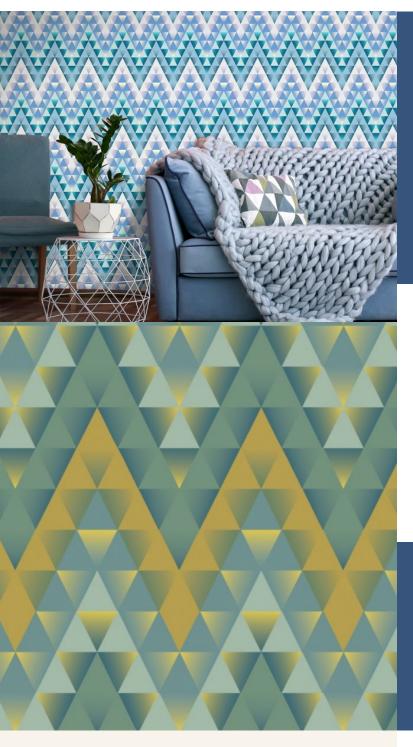

**FRACTAL** 

A simple triangle repeated continuously and creatively coloured with graduating tones, changes this bold geometric shape into a soft undulating

## **AVAILABLE COLOURWAYS IN THIS DESIGN**

To view the full range of colourways available in this design, please search 'Fractal' using the search function tool on the Fardis website.

BY STRAIGHT HANGING