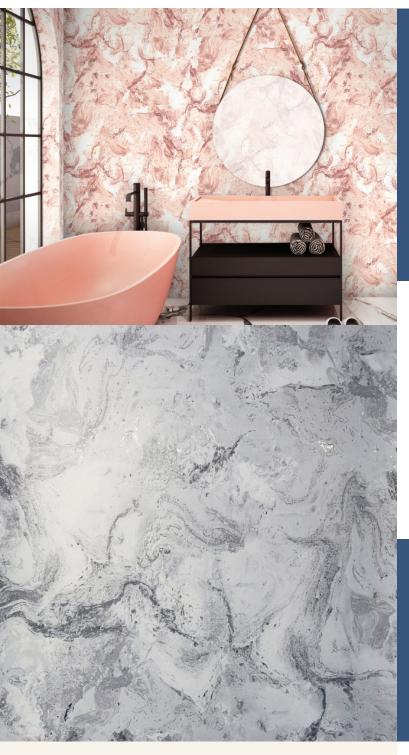

**GARBO** 

The Art Deco period features marble extensively, from ornaments through to building interiors. Marble takes a 'stone' finish to a new level of elegance, sophistication and luxury. Garbo uses lavish foils as a base before printing this marble design in an array of realistic colours