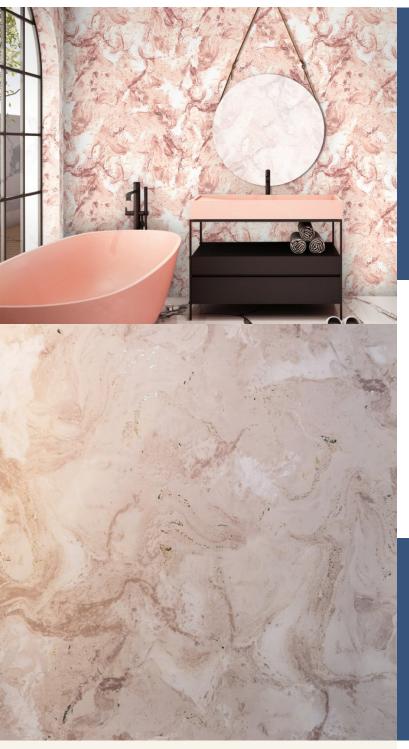

**GARBO** 

The Art Deco period features marble extensively, from ornaments through to building interiors. Marble takes a 'stone' finish to a new level of elegance, sophistication and luxury. Garbo uses lavish foils as a base before printing this marble design in an array of realistic colours

## Product Details

Design: Garbo
SKU: 12096
Colour Description: Taupe
Width: 52cm
Length: 10m
Sold By: Roll

Construction Type: Digital Print - PET Foil FBV

Backer: Non Woven Polyester

Weight: 350gsm

Fire rating: Euro Class B-s2,d0