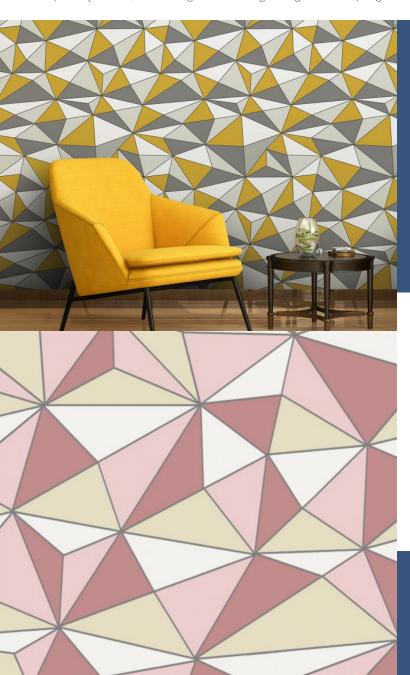

CUBISM

Inspired by Picasso, colours fragmented through straight lined shapes give an illusion of three dimensional forms.

## **Product Details**

Design:CubismSKU:12009Colour Description:PinkWidth:52cmLength:10mSold By:Roll

Construction Type: Printed Non-Woven (Non PVC)

Backer: Non Woven Polyester

Weight: 187gsm

Fire rating: Euro Class B-s1, d0