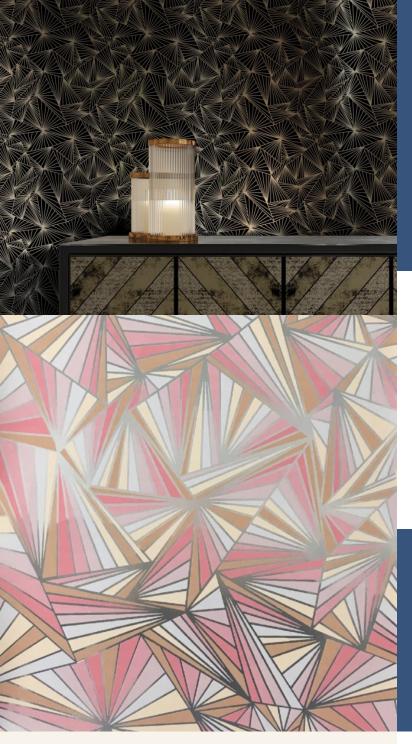

**PRISMIC** 

This design truly reflects the 'Streamline Moderne' approach to Art Deco design and is characterised by rich colours, bold geometric shapes and precise lines.

**Product Details** 

Design: SKU: **Colour Description:** Width: Length: Sold By:

## **AVAILABLE COLOURWAYS IN THIS DESIGN**

To view the full range of colourways available in this design, please search 'Prismic' using the search function tool on the Fardis website.

**BUTT JOINT** 