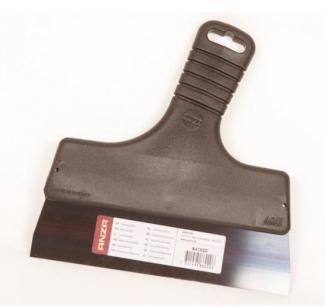

## **STEEL SPATULA - 7 INCHES**

#### A multipurpose tool. For further information please contact customer services on 03705 117 118.

| Product Details     |                          |
|---------------------|--------------------------|
| Design:             | Steel Spatula - 7 inches |
| SKU:                | STEELSPATULA7            |
| Colour Description: | TBD                      |
| Width:              |                          |
| Length:             |                          |
| Sold By:            |                          |
| Construction Type:  | Tools & Adhesives        |
| Backer:             |                          |
| Weight:             |                          |
| Fire rating:        |                          |