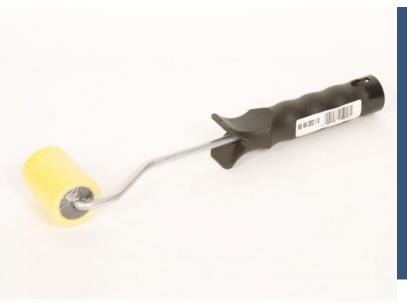

## **SEAM ROLLER - SOFT**

Used for laying down and finishing wallcovering joints. For further information please contact customer services on 03705 117 118.

#### **Product Details**

Design:Seam Roller - SoftSKU:SEAMROLLERSOFT

Colour Description: TBD

Width: -

Length: -

Sold By:

**Construction Type:** Tools & Adhesives

Backer: -