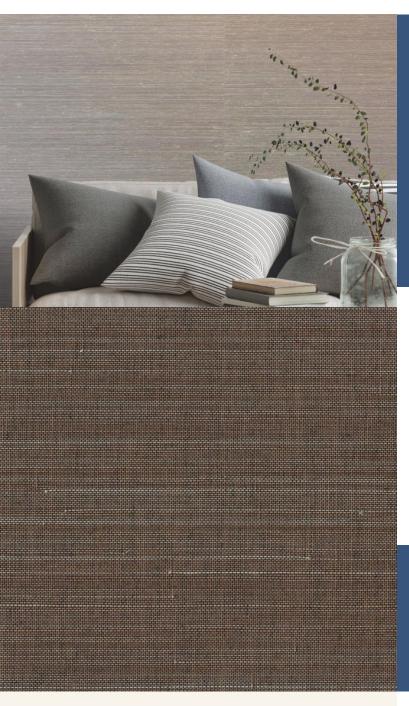

#### **GRASSCLOTHS**

The new Everglades collection brings an intense level of natural beauty and depth to your design scheme that few other wallcoverings can rival. Natural grass cloths, meticulously hand-woven together at our facility, create this truly exclusive set of solutions. Likewise, a variant yet effortlessly natural palette defines this range - after all no two strands of grass are the exact same colour! The results are beautiful yet versatile wallcoverings that can be utilised in a variety of interiors to unique effect.

# **Product Details**

Design:GrassclothsSKU:11221Colour Description:BeigeWidth:91.5cmLength:10mSold By:Roll

Construction Type: Grasscloth

Backer: Non-Woven Polyester

**Weight:** 180-220 gsm

Fire rating: Euro Class B-s1, d0